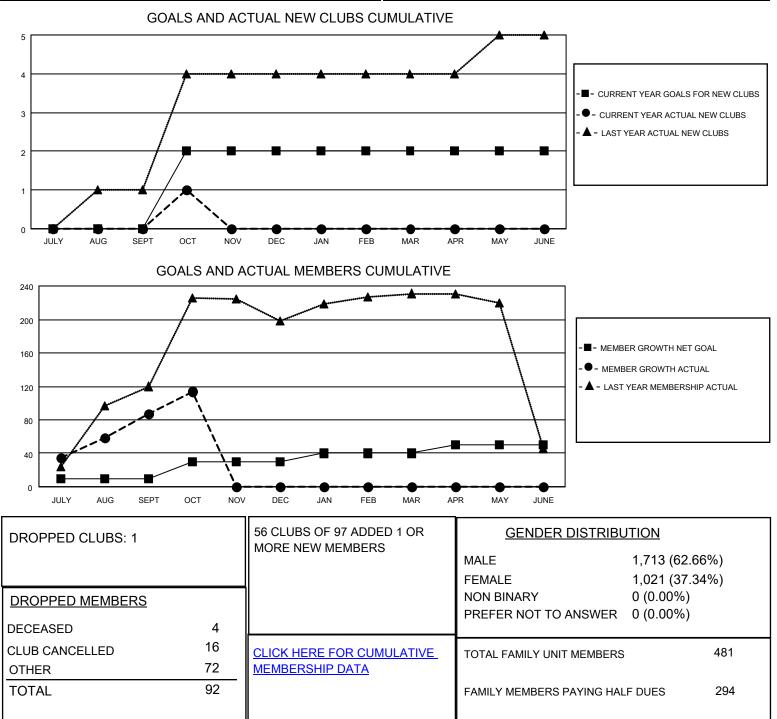

## LOCATION MALAYSIA

District 308 A2

Results as of: 10/31/2022

| Clubs                 |               |           |               | Members               |                        |                         |                                                    |
|-----------------------|---------------|-----------|---------------|-----------------------|------------------------|-------------------------|----------------------------------------------------|
| RESULTS FOR 2022-2023 |               |           |               | RESULTS FOR 2022-2023 |                        |                         |                                                    |
| QUARTER               | NEW CLUB GOAL | NEW CLUBS | DROPPED CLUBS | QUARTER               | BER GROWTH NET<br>GOAL | MEMBER GROWTH<br>ACTUAL | DROPPED<br>MEMBERS ACTUAL<br>(including transfers) |
| JULY/AUG/SEPT         | 0             | 0         | 0             | JULY/AUG/SEPT         | 10                     | 171                     | 67                                                 |
| OCT/NOV/DEC           | 2             | 1         | 1             | OCT/NOV/DEC           | 20                     | 52                      | 25                                                 |
| JAN/FEB/MAR           | 0             | 0         | 0             | JAN/FEB/MAR           | 10                     | 0                       | 0                                                  |
| APR/MAY/JUNE          | 0             | 0         | 0             | APR/MAY/JUNE          | 10                     | 0                       | 0                                                  |